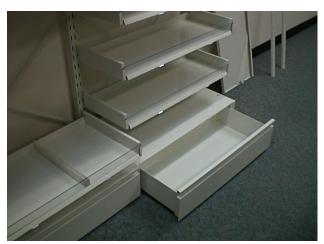

PharmaFlow trays and shelves may be easily located anywhere on the support frames. Trays may be positioned in either a level or sloping configuration depending on pharmacy needs. The sloping open view tray allows stock to slide down to the front for easy selection and stock replenishment. The trays can be simply pulled forward for easy stock loading and counting.

## **PharmaFlow**™

Skirting drawers on wheels are available to fill the valuable space underneath the PharmaFlow frame.

Photos showing a sloping open view tray in its normal position and in an extended position for easy loading.