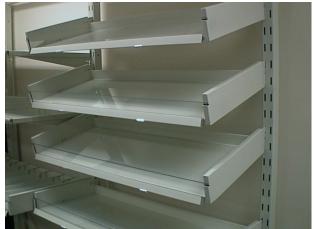

PharmaFlow trays and shelves may be easily located anywhere on the support frames. Trays may be positioned in either a level or sloping configuration depending on pharmacy needs. The sloping open view tray allows stock to slide down to the front for easy selection and stock replenishment. The trays can be simply pulled forward for easy stock loading and counting.

## **PharmaFlow**™

Skirting drawers on wheels are available to fill the valuable space underneath the PharmaFlow frame.

Photos showing a sloping open view tray in its normal position and in an extended position for easy loading.