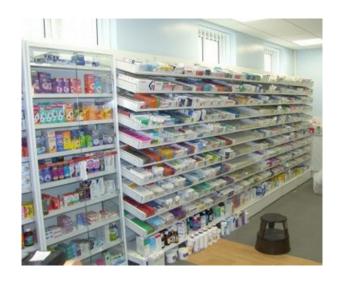

## The Ultimate Pharmaceutical System for the Professional Dispensary Environment

PharmaFlow is a complete pharmaceutical storage and handling system for hospital and retail pharmacies. Stock is clearly displayed for quick and accurate selection ensuring maximum productivity.

PharmaFlow trays and shelves may be easily located anywhere on the support frames. Trays may be positioned in either a level or sloping configuration depending on pharmacy needs. The sloping open view tray allows stock to slide down to the front for easy selection and stock replenishment. The trays can be simply pulled forward for easy stock loading and counting.