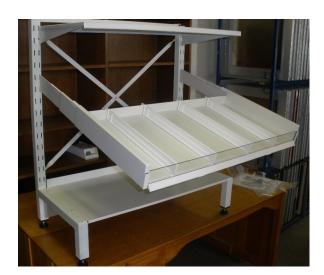

PharmaFlow trays and shelves may be easily located anywhere on the support frames. Trays may be positioned in either a level or sloping configuration depending on pharmacy needs. The sloping open view tray allows stock to slide down to the front for easy selection and stock replenishment. The trays can be simply pulled forward for easy stock loading and counting.

## **PharmaFlow**™

Skirting drawers on wheels are available to fill the valuable space underneath the PharmaFlow frame.

Photos showing a sloping open view tray in its normal position and in an extended position for easy loading.