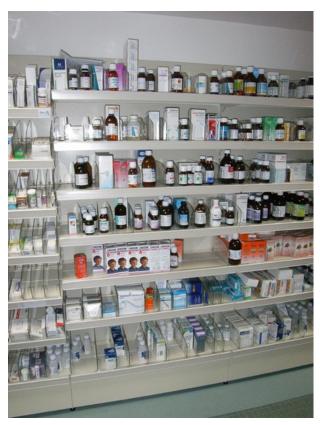

## The Ultimate Pharmaceutical System for the Professional Dispensary Environment

PharmaFlow is a complete pharmaceutical storage and handling system for hospital and retail pharmacies. Stock is clearly displayed for quick and accurate selection ensuring maximum productivity.

PharmaFlow trays and shelves may be easily located anywhere on the support frames. Trays may be positioned in either a level or sloping configuration depending on pharmacy needs. The sloping open view tray allows stock to slide down to the front for easy selection and stock replenishment. The trays can be simply pulled forward for easy stock loading and counting.

Standard tray and shelf depths of 400mm and 300mm are available. The transparent tray front has a metal strip fitted to its base so as to allow simple labelling using magnetic or adhesive medium.