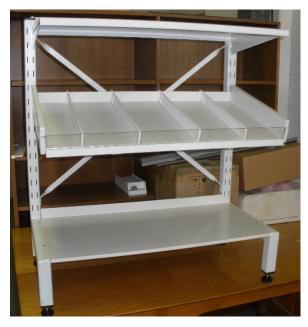

Each tray can be easily fitted with adjustable partitions to suit the various carton and pack sizes.

## PharmaFlow effectively increases both the size and efficiency of your dispensary.

The PharmaFlow system is free standing and modular. A wall mounted frame is also available. It easily adapts to changes in pharmacy layout or operations. Module widths are 800mm and 600mm. Standard frame height is 2100mm but we can modify to your requirements. Both single sided and double sided systems are offered and they are easily mixed.